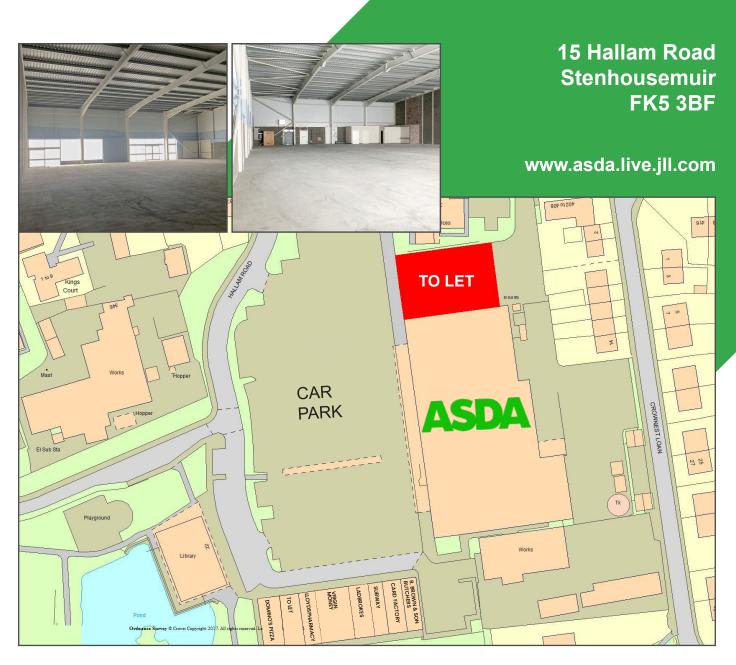

## 15 Hallam Road Stenhousemuir FK5 3BF

The town centre has undergone considerable redevelopment in recent years and now provides community facilities including a new Health Centre, library and community hall. The unit is at the heart of the town centre, adjacent to a 40,000 sq ft Asda superstore and also the main public car park serving the town.

#### DESCRIPTION

The subject property sits directly adjacent to the Asda Superstore and is contained all on ground floor extending the following approximate area:

| Internal Width | 24m      | 78.74ft     |
|----------------|----------|-------------|
| Ground         | 867 sq m | 9,334 sq ft |