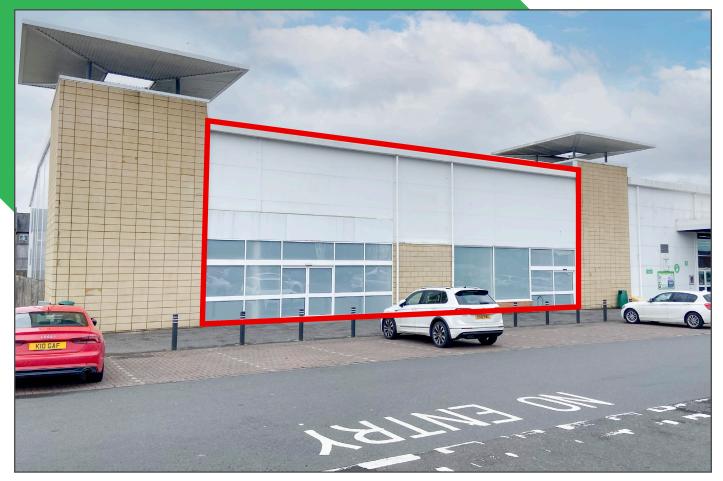

The town centre has undergone considerable redevelopment in recent years and now provides community facilities including a new Health Centre, library and community hall. The unit is at the heart of the town centre, adjacent to a 40,000 sq ft Asda superstore and also the main public car park serving the town.

#### DESCRIPTION

The subject property sits directly adjacent to the Asda Superstore and is contained all on ground floor extending the following approximate area:

| Internal Width | 24m      | 78.74ft     |
|----------------|----------|-------------|
| Ground         | 867 sq m | 9,334 sq ft |